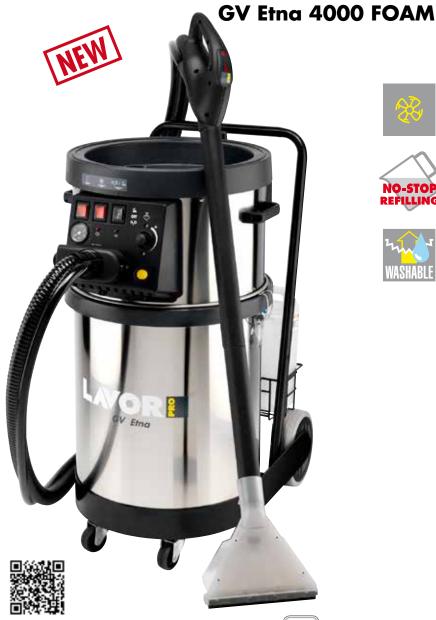

## You

Watch the video on youtube: www.youtube.com/lavorpro

• Stainless steel body AISI 304 • Ready steam warning lamp • Boiler 3kW S/S AISI 304 - Thickness 25/10 • Low level water lamp indicator • Boiler is refilled continuously • Switch for using chemicals and detergents mixed with steam • Device for cleaning hot water mixed with steam • Washable filter • Flex hose 4 m • Recovery tank capacity 64 l • Drain hose system • Steam regulation • Wheels suitable for use in food processing area • Blower system available • ON/OFF main switch with indicator lamp • ON/OFF boiler switch with indicator lamp

|                                    | GV Etna 4000 Foam           |
|------------------------------------|-----------------------------|
| Code                               | 8.451.0108                  |
| Max steam pressure/temperature     | 7 bar / 165° C              |
| Boiler absorbed power              | 3000 W / 230V ~ 50Hz (Ph 1) |
| Vacuum motor absorbed power        | 1100 W                      |
| Column depression/Air flow         | 20.39 kPa / 220 m³/h        |
| Water tank/detergent tank capacity | 51/51                       |