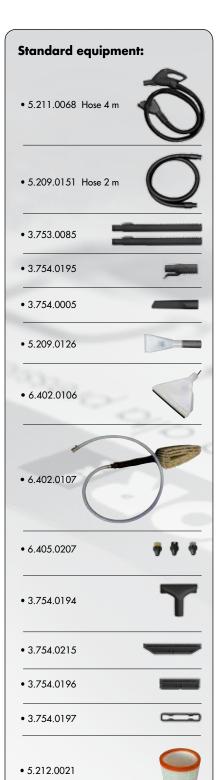

## You

Watch the video on youtube: www.youtube.com/lavorpro

• Stainless steel body AISI 304 • Ready steam warning lamp • Boiler 3kW S/S AISI 304 - Thickness 25/10 • Low level water lamp indicator • Boiler is refilled continuously • Switch for using chemicals and detergents mixed with steam • Device for cleaning hot water mixed with steam • Washable filter • Flex hose 4 m • Recovery tank capacity 64 l • Drain hose system • Steam regulation • Wheels suitable for use in food processing area • Blower system available • ON/OFF main switch with indicator lamp • ON/OFF boiler switch with indicator lamp

|                                    | GV Etna 4000 Foam           |
|------------------------------------|-----------------------------|
| Code                               | 8.451.0108